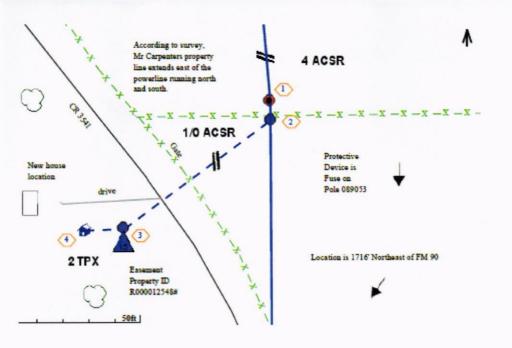

## Greetings:

Farmers Electric Cooperative, Inc. is requesting permission to construct electrical power distribution facilities which will cross County Road <u>3541</u> which is located 1716 feet Northeast of FM 900 in Hopkins County, Texas.

Site location map and construction sketches are enclosed. The construction sketch details the proposed work. All road crossings will have a minimum vertical clearance of 22 feet.

If you have any questions, please contact me at any time.