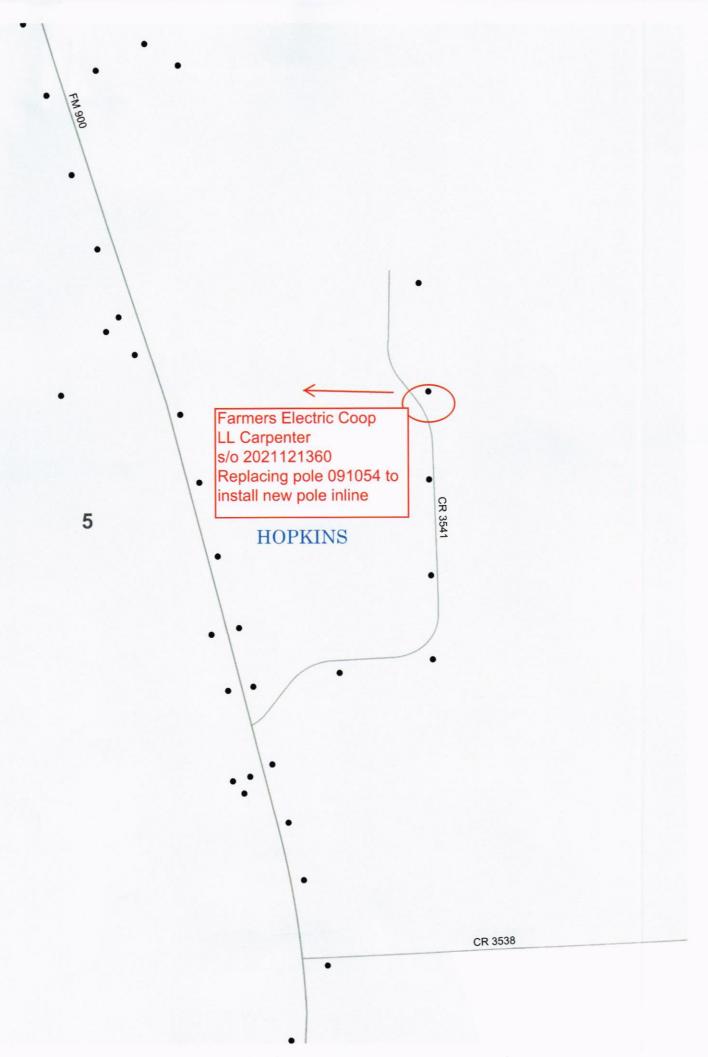

2000 I-30 E Greenville, TX 75402

Friday, January 21, 2022

Office of Hopkins County Judge PO Box 288 Sulphur Springs TX 75483

> Farmers Electric Cooperative Member: L L CARPENTER Service Order Number: 2021121360

## Greetings:

Farmers Electric Cooperative, Inc. is requesting permission to construct electrical power distribution facilities which will cross County Road <u>3541</u> which is located 1716 feet Northeast of FM 900 in Hopkins County, Texas.

Site location map and construction sketches are enclosed. The construction sketch details the proposed work. All road crossings will have a minimum vertical clearance of 22 feet.

If you have any questions, please contact me at any time.